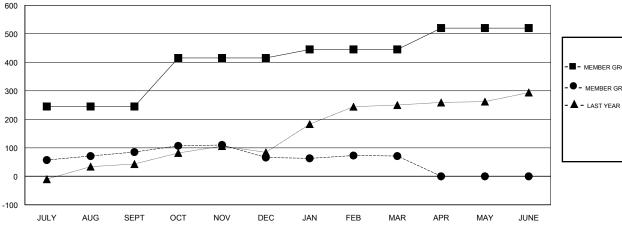

#### GOALS AND ACTUAL MEMBERS CUMULATIVE

CLICK HERE FOR CUMULATIVE

MEMBERSHIP DATA

| -■- MEMBER GROWTH NET GOAL        |  |
|-----------------------------------|--|
| - ● - MEMBER GROWTH ACTUAL        |  |
| - ▲ - LAST YEAR MEMBERSHIP ACTUAL |  |
|                                   |  |
|                                   |  |
|                                   |  |