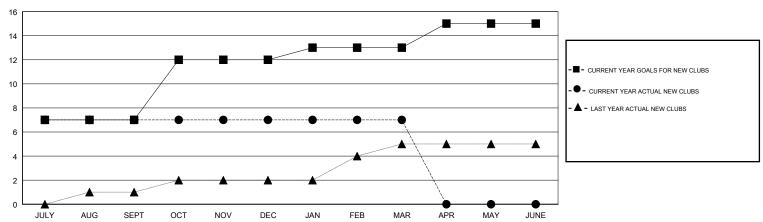

7             | 7         | 0             | JULY/AUG/SEPT         | 245                       | 189                     | 100                                          |
| OCT/NOV/DEC           | 5             | 0         | 1             | OCT/NOV/DEC           | 170                       | 61                      | 76                                           |
| JAN/FEB/MAR           | 1             | 0         | 0             | JAN/FEB/MAR           | 30                        | 24                      | 18                                           |
| APR/MAY/JUNE          | 2             | 0         | 0             | APR/MAY/JUNE          | 75                        | 0                       | 0                                            |

#### GOALS AND ACTUAL NEW CLUBS CUMULATIVE



#### GOALS AND ACTUAL MEMBERS CUMULATIVE



CLICK HERE FOR CUMULATIVE

MEMBERSHIP DATA

| -■- MEMBER GROWTH NET GOAL        |  |
|-----------------------------------|--|
| - ● - MEMBER GROWTH ACTUAL        |  |
| - ▲ - LAST YEAR MEMBERSHIP ACTUAL |  |
|                                   |  |
|                                   |  |
|                                   |  |

| DROPPED CLUBS: 1 |     |
|------------------|-----|
| DROPPED MEMBERS  |     |
| DECEASED         | 4   |
| CLUB CANCELLED   | 0   |
| OTHER            | 190 |
| TOTAL            | 194 |

| 22 CLUBS OF 52 ADDED 1 OR MORE |  |
|--------------------------------|--|
| NEW MEMBERS                    |  |
|                                |  |
|                                |  |

MALE 1,178 (63.23%)
FEMALE 685 (36.77%)
W